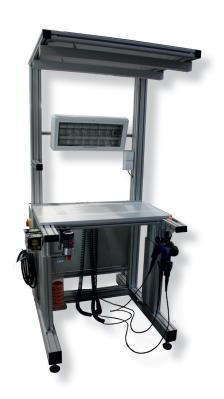

### **WORK TABLES**

Almost all Visomax work tables are customer-specific developments, which have been designed based on customer specifications and the parts being inspected and processed. We always consider ergonomics when designing a workspace, and integrate necessary tools and materials into the work table in a way that makes sense.

### **LIGHT WALLS**

These light walls are individually adjusted to the customer's specifications on site, and then produced accordingly. They may vary in construction, size, control, and also in terms of built-in lighting.