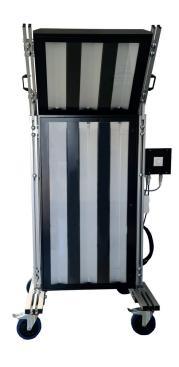

#### The professional!

Precise and efficient quality control, developed for use in challenging production environments, these lights provide a reliable solution for identifying defects and irregularities.

The OEM mobile light wall series is also dimmable, with both warm and cold lighting that can be dimmed separately. Test lights also contain the most up-to-date LED lighting technology, which ensure even illumination of surfaces. This guarantees precise inspection without shadowing or glare.

OEM mobile light walls make it much easier to carry out work after painting. The light is also extremely well-suited for use when removing dents.