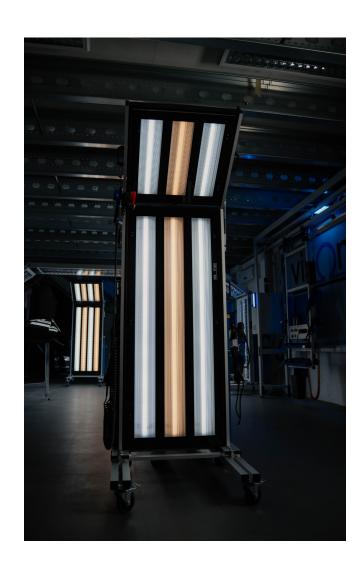

#### Mix & Match!

Two lights combined in one model. Both surface control lights perfectly illuminate any defects that occur during painting.

The colour intensity can be adjusted for ideal illumination. The dimmer scale ensures process stability during the inspection process. Innovative hologram technology enables you to look at finished works under optimum conditions so that you can achieve a flawless result.

With its precise illumination and ease of use, this light series will help you to optimize the quality standards of your production and achieve first-class results.