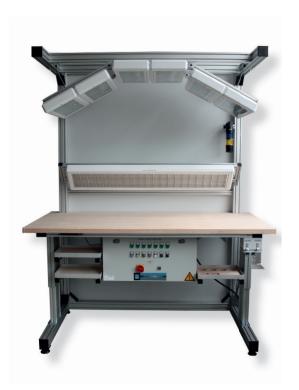

### **WORK TABLES**

Almost all Visomax work tables are customer-specific developments, which have been designed based on customer specifications and the parts being inspected and processed. We always consider ergonomics when designing a workspace, and integrate necessary tools and materials into the work table in a way that makes sense.

### **LIGHT WALLS**

These light walls are individually adjusted to the customer's specifications on site, and then produced accordingly. They may vary in construction, size, control, and also in terms of built-in lighting.