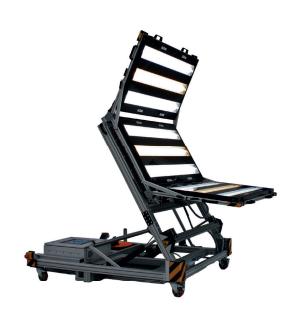

#### The solution for every paint shop!

The ECO light wall series consists of three variants, which are finished using stable yet light aluminium.

Plus, all of the light walls from the ECO series are equipped with wheels, making them mobile throughout the workshop. The models are continuously dimmable and offer both cold and warm adjustable lighting. Defects on high-gloss surfaces can be caught in the blink of an eye thanks to the reflective grid.

The built-in LEDs are extremely energy efficient and use significantly less energy than traditional incandescent and fluorescent lights.