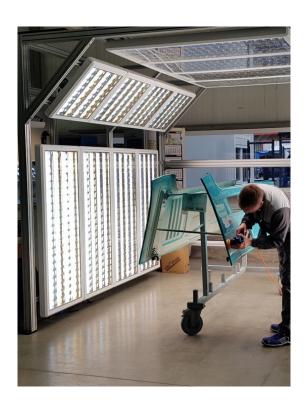

### **LIGHT WALLS**

These light walls are individually adjusted to the customer's specifications on site, and then produced accordingly. They may vary in construction, size, control, and also in terms of built-in lighting.

### **LIGHT TUNNELS**

The light tunnels are also individualized and are customer-specific products that we design and produce based on the customer's needs. Our customers include OEM plants, paint shops, and also high-quality vehicle finishers.