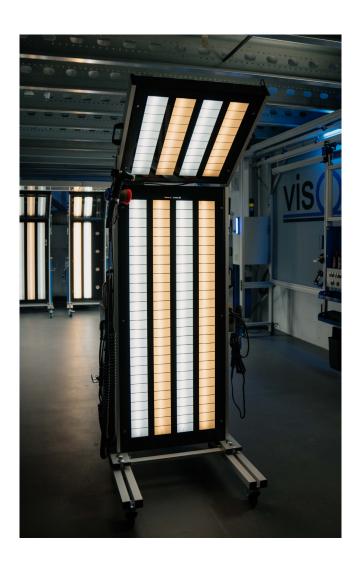

#### The solution for every paint shop!

The ECO light wall series consists of three variants, which are finished using stable yet light aluminium.

Plus, all of the light walls from the ECO series are equipped with wheels, making them mobile throughout the workshop. The models are continuously dimmable and offer both cold and warm adjustable lighting. Defects on high-gloss surfaces can be caught in the blink of an eye thanks to the reflective grid.

The built-in LEDs are extremely energy efficient and use significantly less energy than traditional incandescent and fluorescent lights.