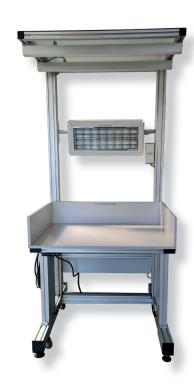

### **WORK TABLES**

Almost all Visomax work tables are customer-specific developments, which have been designed based on customer specifications and the parts being inspected and processed. We always consider ergonomics when designing a workspace, and integrate necessary tools and materials into the work table in a way that makes sense.

### **LIGHT WALLS**

These light walls are individually adjusted to the customer's specifications on site, and then produced accordingly. They may vary in construction, size, control, and also in terms of built-in lighting.