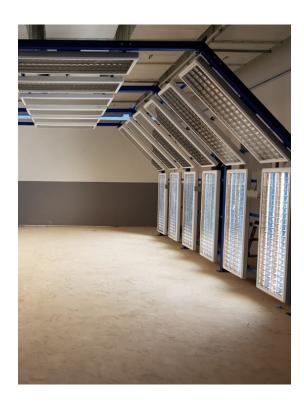

### **LIGHT WALLS**

These light walls are individually adjusted to the customer's specifications on site, and then produced accordingly. They may vary in construction, size, control, and also in terms of built-in lighting.

### **LIGHT TUNNELS**

The light tunnels are also individualized and are customer-specific products that we design and produce based on the customer's needs. Our customers include OEM plants, paint shops, and also high-quality vehicle finishers.