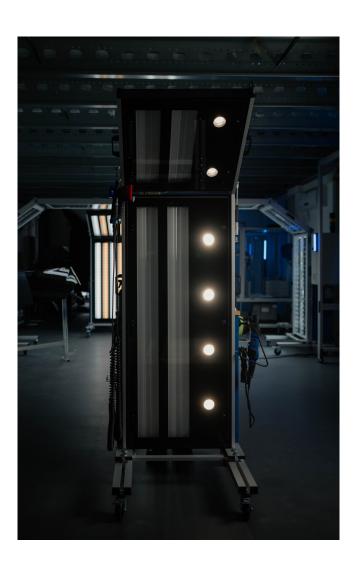

#### The professional!

Precise and efficient quality control, developed for use in challenging production environments, these lights provide a reliable solution for identifying defects and irregularities.

The OEM mobile light wall series is also dimmable, with both warm and cold lighting that can be dimmed separately. Test lights also contain the most up-to-date LED lighting technology, which ensure even illumination of surfaces. This guarantees precise inspection without shadowing or glare.

OEM mobile light walls make it much easier to carry out work after painting. The light is also extremely well-suited for use when removing dents.