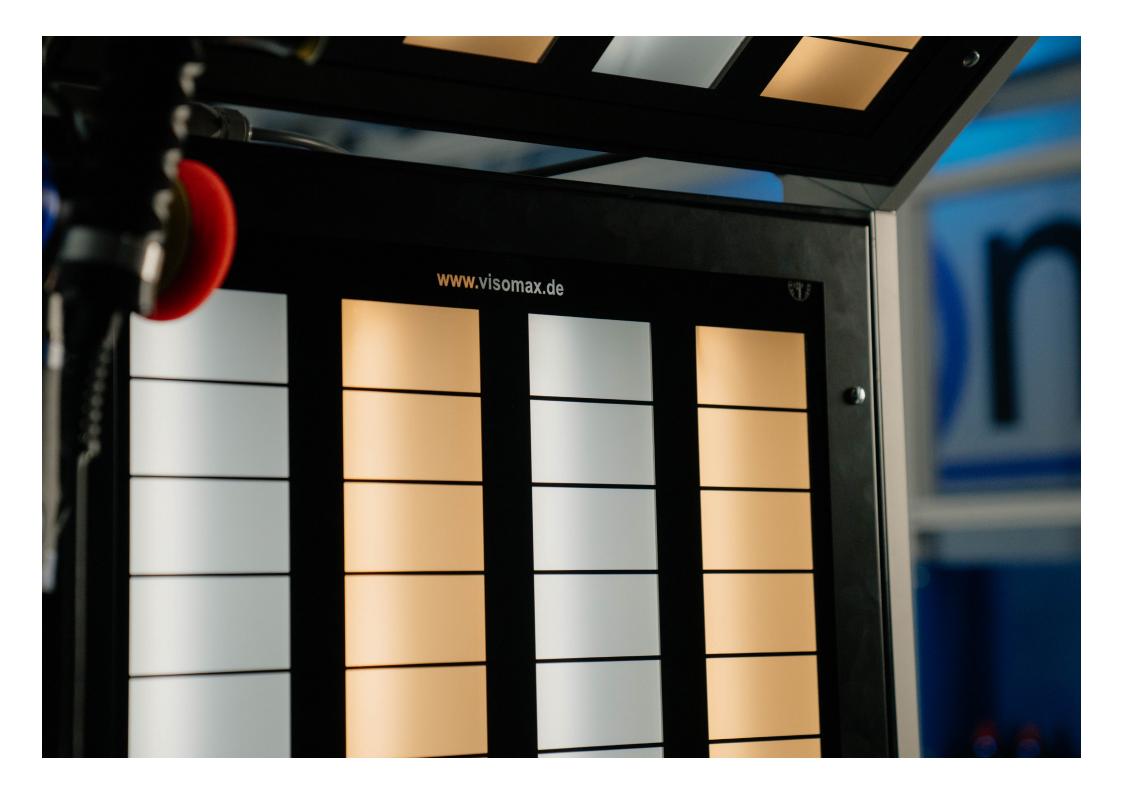

#### The solution for every paint shop!

The ECO light wall series consists of three variants, which are finished using stable yet light aluminium.

Plus, all of the light walls from the ECO series are equipped with wheels, making them mobile throughout the workshop. The models are continuously dimmable and offer both cold and warm adjustable lighting. Defects on high-gloss surfaces can be caught in the blink of an eye thanks to the reflective grid.

The OEM mobile light wall series is also dimmable, with both warm and cold lighting that can be dimmed separately. Test lights also contain the most up-to-date LED lighting technology, which ensure even illumination of surfaces. This guarantees precise inspection without shadowing or glare.

#### Mix & Match!

Two lights combined in one model. Both surface control lights perfectly illuminate any defects that occur during painting.

The colour intensity can be adjusted for ideal illumination. The dimmer scale ensures process stability during the inspection process. Innovative hologram technology enables you to look at finished works under optimum conditions so that you can achieve a flawless result.