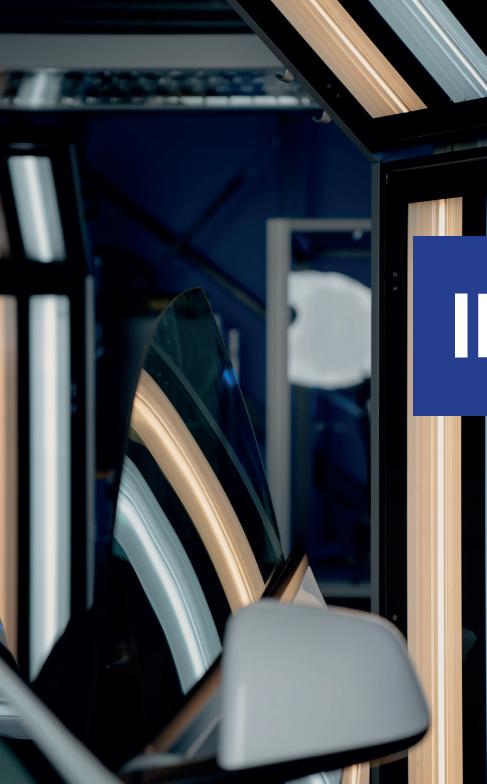

### **LIGHT WALLS**

These light walls are individually adjusted to the customer's specifications on site, and then produced accordingly. They may vary in construction, size, control, and also in terms of built-in lighting.

### **LIGHT TUNNELS**

The light tunnels are also individualized and are customer-specific products that we design and produce based on the customer's needs. Our customers include OEM plants, paint shops, and also high-quality vehicle finishers.