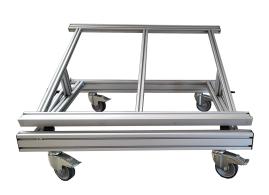

#### **CUSTOMIZED FRAMES**

We guarantee a perfect finish and for this we offer customized frames and designs with the aim to illuminate painted surfaces as perfect as possible.

The variable and flexible angle adjustment from zero to 90 degrees enables our clients to really highlight all potential imperfections in the painted surface ... and to finally correct them. Every customized frame is equipped with wheels to make it as mobile as possible.