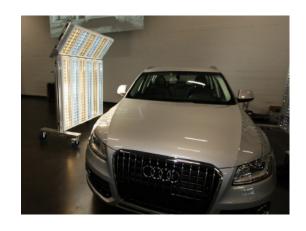

### CUSTOMIZED LIGHT WALLS

As soon as a "standard solution" doesn't apply for you, either our mobile light wall "Compact", the light wall "Compact 45°" or the "Light Wall 45°" are the ones to go for.

Our light walls can be individually adapted to our client's situation and constructed accordingly. The light walls may vary in their construction, dimensions, control or in the type of lamps being used.