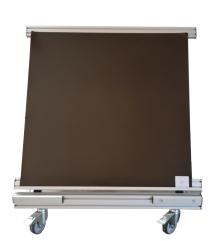

### CUSTOMIZED LIGHT WALLS

As soon as a "standard solution" doesn't apply for you, either our mobile light wall "Compact", the light wall "Compact 45°" or the "Light Wall 45°" are the ones to go for.

Our light walls can be individually adapted to our client's situation and constructed accordingly. The light walls may vary in their construction, dimensions, control or in the type of lamps being used.