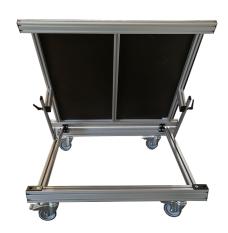

#### **CUSTOMIZED FRAMES**

We guarantee a perfect finish and for this we offer customized frames and designs with the aim to illuminate painted surfaces as perfect as possible.

The variable and flexible angle adjustment from zero to 90 degrees enables our clients to really highlight all potential imperfections in the painted surface ... and to finally correct them. Every customized frame is equipped with wheels to make it as mobile as possible.