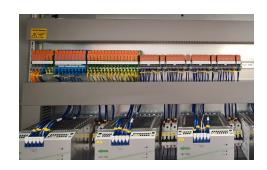

### CUSTOMIZED CONTROL CABINETS

In addition to our standard control cabinets, we also offer customized control cabinets that will be specially designed to our customer's needs.

They can vary in design (with display / without display), size and functions depending on the application.