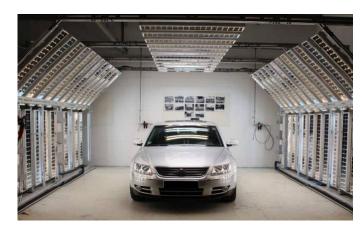

#### CUSTOMIZED LIGHT TUNNELS

A stationary light tunnel is what we offer to all of our clients who need more than just mobile versions.

The customized design and construction also applies for some of the stationary light tunnels that we offer. It's all based on the individual requirements of our customers.

Our client base includes automotive OEM plants, the aerospace industry, body and paint shops as well as high-quality after-market detailers.