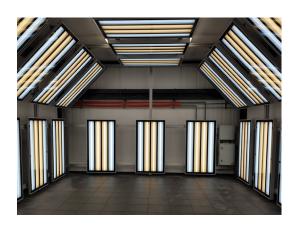

### CUSTOMIZED LIGHT WALLS

As soon as a "standard solution" doesn't apply for you, either our mobile light wall "Compact", the light wall "Compact 45°" or the "Light Wall 45°" are the ones to go for.

Our light walls can be individually adapted to our client's situation and constructed accordingly. The light walls may vary in their construction, dimensions, control or in the type of lamps being used.