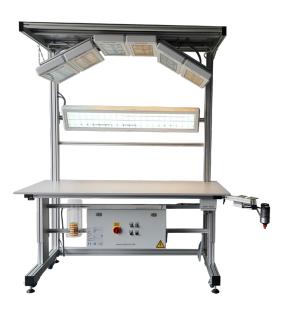

#### CUSTOMIZED WORKTABLES

Most of the Visomax working tables are individually designed and manufactured based on the unique specifications of our clients. The design is mainly determined by the individual parts and production assignments of our customers.

The styling is always driven by ergonomics and the useful integration of the required tools and consumables that are needed to do the job on site.

Based on our technical expertise and long term experience we'll be your consulting partner during your project.

### CUSTOMIZED CONTROL CABINETS

In addition to our standard control cabinets, we also offer customized control cabinets that will be specially designed to our customer's needs.

They can vary in design (with display / without display), size and functions depending on the application.