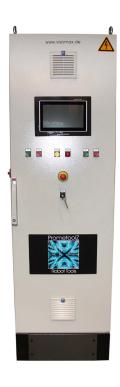

### CUSTOMIZED CONTROL CABINETS

In addition to our standard control cabinets, we also offer customized control cabinets that will be specially designed to our customer's needs.

They can vary in design (with display / without display), size and functions depending on the application.