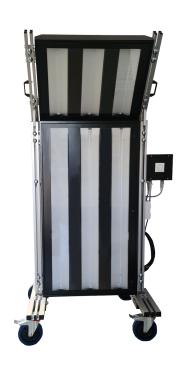

### CUSTOMIZED LIGHT WALLS

As soon as a "standard solution" doesn't apply for you, either our mobile light wall "Compact", the light wall "Compact 45°" or the "Light Wall 45°" are the ones to go for.

Our light walls can be individually adapted to our client's situation and constructed accordingly. The light walls may vary in their construction, dimensions, control or in the type of lamps being used.

#### **CUSTOMIZED FRAMES**

We guarantee a perfect finish and for this we offer customized frames and designs with the aim to illuminate painted surfaces as perfect as possible.

The variable and flexible angle adjustment from zero to 90 degrees enables our clients to really highlight all potential imperfections in the painted surface ... and to finally correct them. Every customized frame is equipped with wheels to make it as mobile as possible.