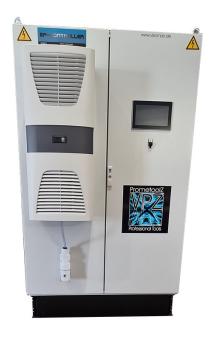

### CUSTOMIZED CONTROL CABINETS

In addition to our standard control cabinets, we also offer customized control cabinets that will be specially designed to our customer's needs.

They can vary in design (with display / without display), size and functions depending on the application.