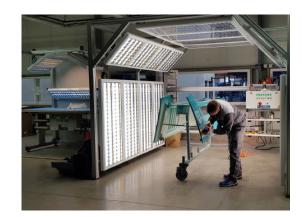

#### CUSTOMIZED LIGHT TUNNELS

A stationary light tunnel is what we offer to all of our clients who need more than just mobile versions.

The customized design and construction also applies for some of the stationary light tunnels that we offer. It's all based on the individual requirements of our customers.

Our client base includes automotive OEM plants, the aerospace industry, body and paint shops as well as high-quality after-market detailers.