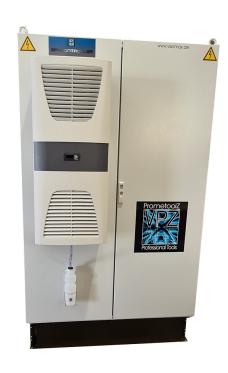

### CUSTOMIZED CONTROL CABINETS

In addition to our standard control cabinets, we also offer customized control cabinets that will be specially designed to our customer's needs.

They can vary in design (with display / without display), size and functions depending on the application.