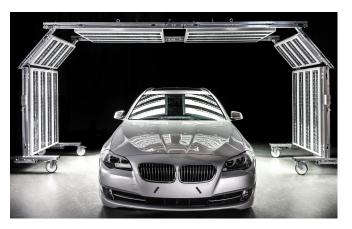

#### **CUSTOMIZED FRAMES**

We guarantee a perfect finish and for this we offer customized frames and designs with the aim to illuminate painted surfaces as perfect as possible.

The variable and flexible angle adjustment from zero to 90 degrees enables our clients to really highlight all potential imperfections in the painted surface ... and to finally correct them. Every customized frame is equipped with wheels to make it as mobile as possible.