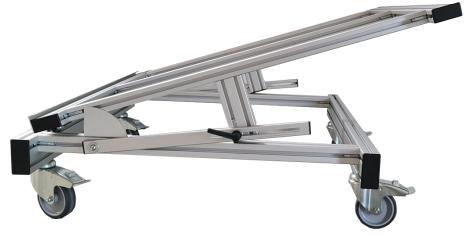

#### **CUSTOMIZED FRAMES**

We guarantee a perfect finish and for this we offer customized frames and designs with the aim to illuminate painted surfaces as perfect as possible.

The variable and flexible angle adjustment from zero to 90 degrees enables our clients to really highlight all potential imperfections in the painted surface ... and to finally correct them. Every customized frame is equipped with wheels to make it as mobile as possible.