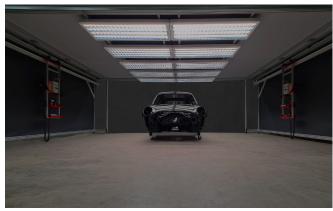

#### CUSTOMIZED LIGHT TUNNELS

A stationary light tunnel is what we offer to all of our clients who need more than just mobile versions.

The customized design and construction also applies for some of the stationary light tunnels that we offer. It's all based on the individual requirements of our customers.

Our client base includes automotive OEM plants, the aerospace industry, body and paint shops as well as high-quality after-market detailers.