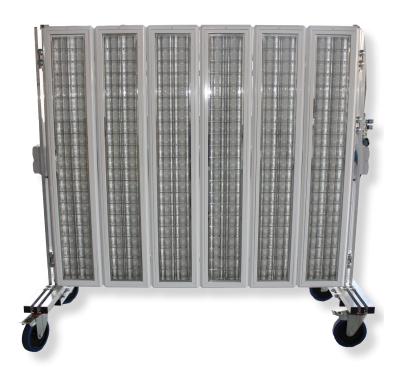

### CUSTOMIZED LIGHT WALLS

As soon as a "standard solution" doesn't apply for you, either our mobile light wall "Compact", the light wall "Compact 45°" or the "Light Wall 45°" are the ones to go for.

Our light walls can be individually adapted to our client's situation and constructed accordingly. The light walls may vary in their construction, dimensions, control or in the type of lamps being used.

#### **CUSTOMIZED FRAMES**

We guarantee a perfect finish and for this we offer customized frames and designs with the aim to illuminate painted surfaces as perfect as possible.

The variable and flexible angle adjustment from zero to 90 degrees enables our clients to really highlight all potential imperfections in the painted surface ... and to finally correct them. Every customized frame is equipped with wheels to make it as mobile as possible.