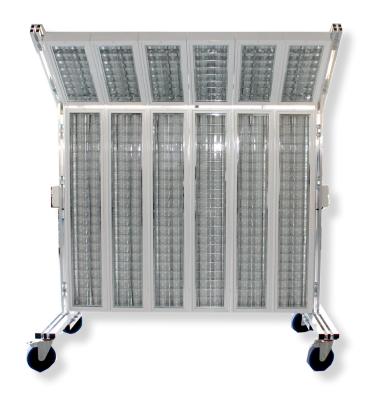

### CUSTOMIZED LIGHT WALLS

As soon as a "standard solution" doesn't apply for you, either our mobile light wall "Compact", the light wall "Compact 45°" or the "Light Wall 45°" are the ones to go for.

Our light walls can be individually adapted to our client's situation and constructed accordingly. The light walls may vary in their construction, dimensions, control or in the type of lamps being used.

#### **CUSTOMIZED FRAMES**

We guarantee a perfect finish and for this we offer customized frames and designs with the aim to illuminate painted surfaces as perfect as possible.

The variable and flexible angle adjustment from zero to 90 degrees enables our clients to really highlight all potential imperfections in the painted surface ... and to finally correct them. Every customized frame is equipped with wheels to make it as mobile as possible.