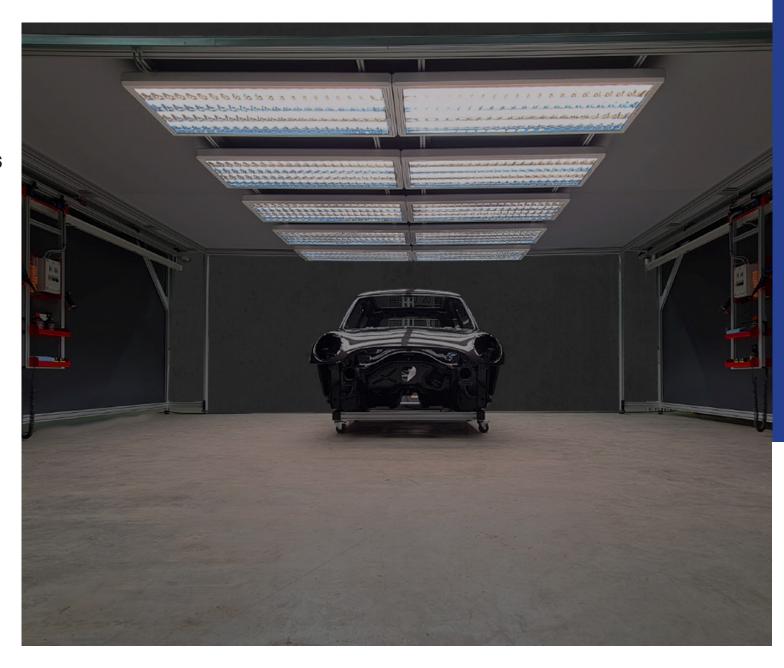

#### CUSTOMIZED LIGHT TUNNELS

A stationary light tunnel is what we offer to all of our clients who need more than just mobile versions.

The customized design and construction also applies for some of the stationary light tunnels that we offer. It's all based on the individual requirements of our customers.

Our client base includes automotive OEM plants, the aerospace industry, body and paint shops as well as high-quality after-market detailers.